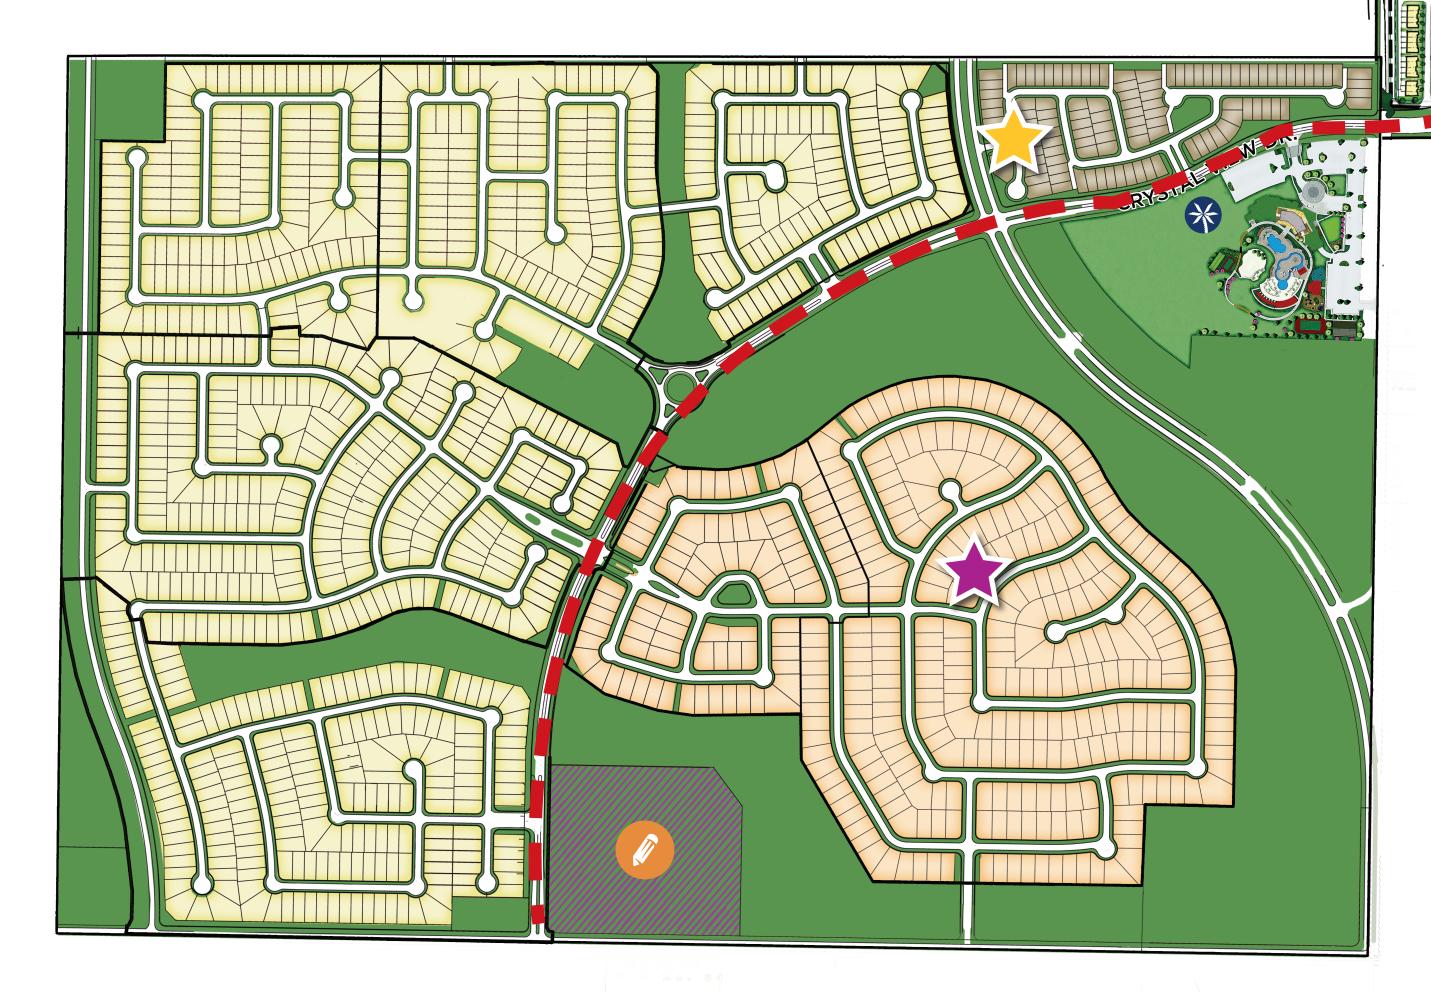

# live Conveniently

Sierra Vista is a new wave of living that combines location advantages with engaging recreation. The first phase includes The Island Amenity Village with a robust Lazy River and year-round water attractions. A group of some of the area's best builders present beautiful designs and plenty of floorplan options. Upgraded technology is standard in every home, along with the added peace of mind of living in gated and monitored neighborhoods. All this and a prime location on Hwy. 288 has made Sierra Vista one of the fastest growing communities in Houston.

Newstomes

HIGH \$200s - \$500s

CR 56 MERIDIANA PKWY.

Greenbolt Trails

#### Lazy River

- Splash Pad
- White Sand Beach
- Resort-Style Pool
- Clubhouse
- Playground